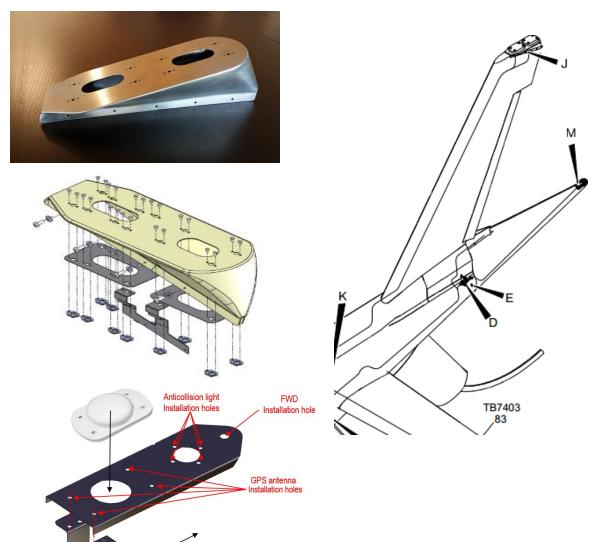

## **Tip GPS Antenna Support**

Designed to support adds the ability to mount a second antenna, without modifying the installation of the original antenna.

|                      | p/n                      | Weight  |
|----------------------|--------------------------|---------|
| Antenna support assy | TPS119-00100-1000        | 0.4kg   |
| Material             | Composite                |         |
| Antenna support assy | TPS206-0200-1000-00      | 0.066kg |
| Material             | AL 2024                  |         |
| COMPATIBLE WITH      |                          |         |
| GPS antenna          | G5Ant-42A4T1<br>Omnistar | 0.227kg |

## **Key Features**

- Replaces original tail tip.
- Supports GPS antennas
- Single or Dual antenna capability;
- manufactured with composite materials or AL 2024 to ensure high strength and low weight.

## Applicability on:

Lateral Installation

- > AW109, AW119, AS350/355
- ➤ Bell 206